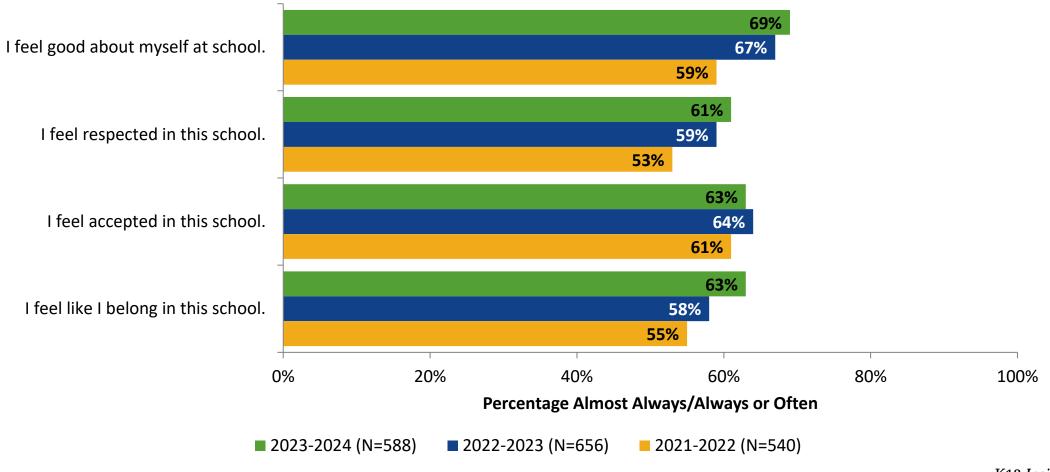

#### Acceptance

#### **Acceptance: Comparison Over Time**

How frequently do you feel the following statements are true?

22