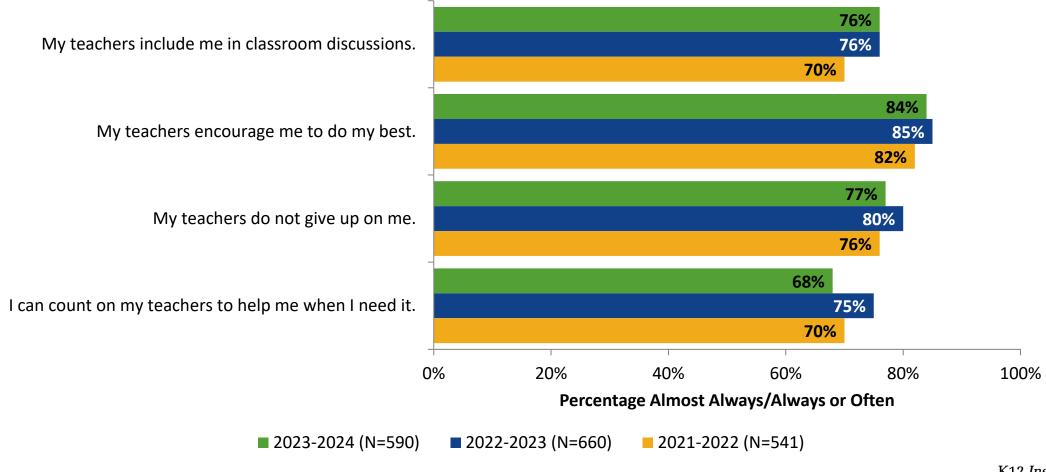

## **Relationships with Adults in School**

## Relationships with Adults in School: Comparison Over Time

How frequently do you feel the following statements are true?

28