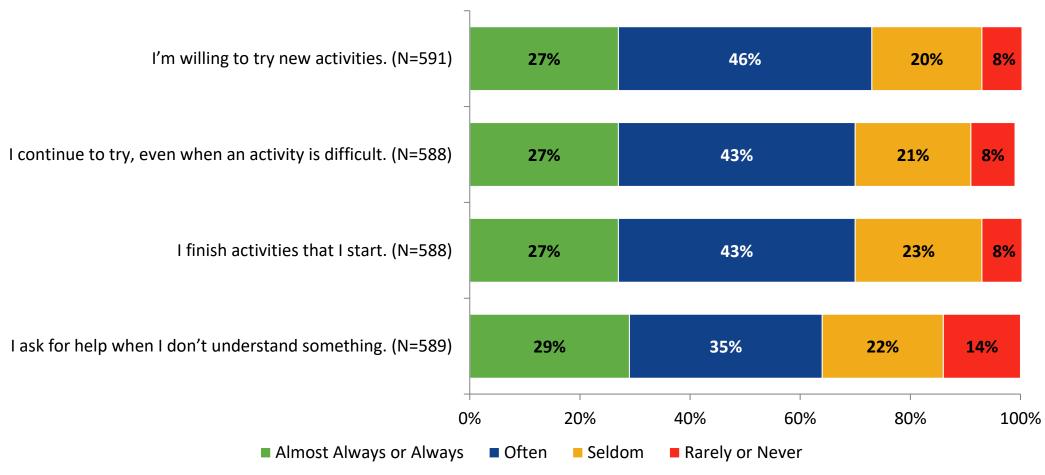

#### Grit

#### **Grit: Comparison Over Time**

How frequently do you feel the following statements are true?

16