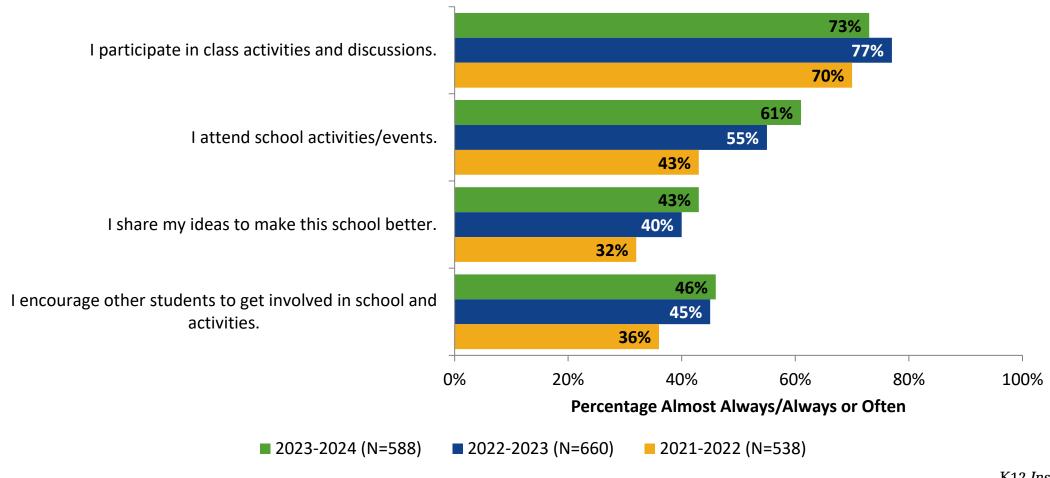

#### **Involvement**

# **Involvement: Comparison Over Time**

How frequently do you feel the following statements are true?

18