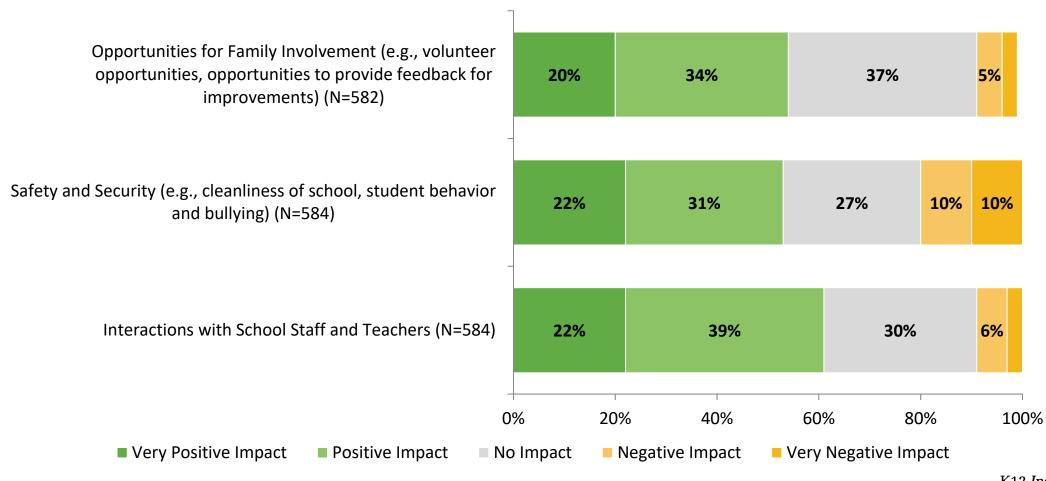

# **Factors Driving NPS (Continued)**

How do each of the following impact the score you gave above?