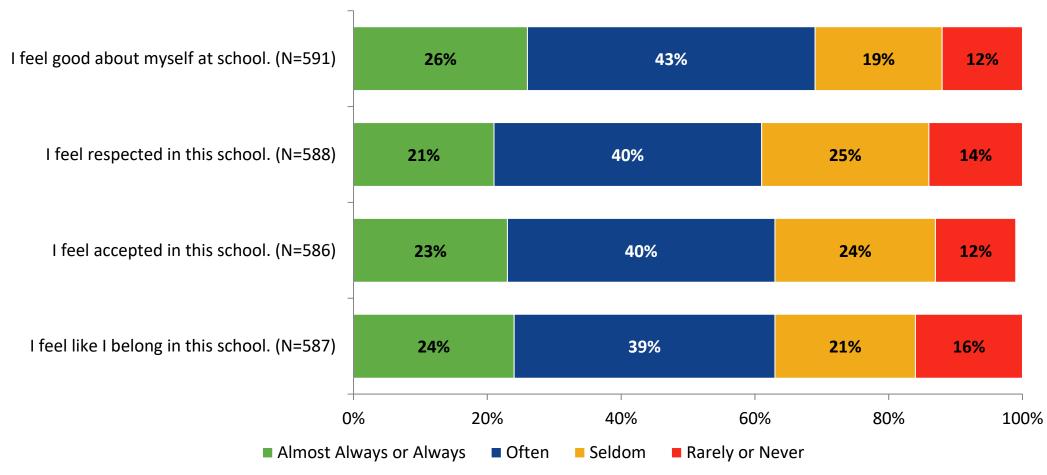

#### Acceptance

#### **Acceptance: Comparison Over Time**

How frequently do you feel the following statements are true?

22