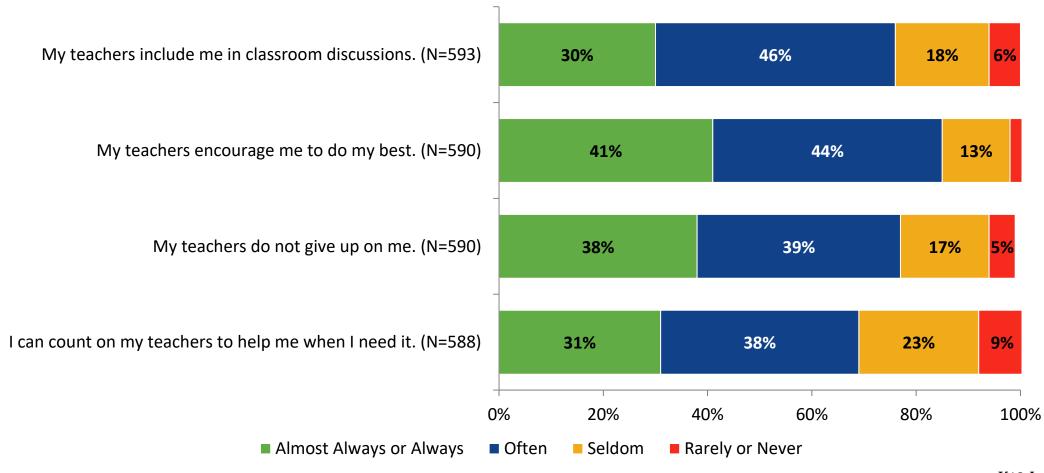

# Student Engagement Survey for Secondary Students: Fitzgerald Middle School

Results and Analysis

2023-2024



#### **Overall Engagement**



## **Overall Engagement (Continued)**



#### **Overall Engagement: Comparison Over Time**



# **Overall Engagement: Comparison Over Time (Continued)**



#### **Like School**

How frequently do you feel the following statement is true?

Generally, I like school. (N=590)



#### **Class Experience**



#### **Class Experience: Comparison Over Time**



# **Academic Support**



#### **Academic Support: Comparison Over Time**

How frequently do you feel the following statements are true?



10

#### Relevance



#### **Relevance: Comparison Over Time**



## **Self-Management**



#### **Self-Management: Comparison Over Time**



#### Grit



#### **Grit: Comparison Over Time**

How frequently do you feel the following statements are true?



16

#### **Involvement**



# **Involvement: Comparison Over Time**

How frequently do you feel the following statements are true?



18

#### **Future Goals**



#### **Future Goals: Comparison Over Time**



#### Acceptance



#### **Acceptance: Comparison Over Time**

How frequently do you feel the following statements are true?



22

# **Relationships with Peers**



#### **Relationships with Peers: Comparison Over Tim