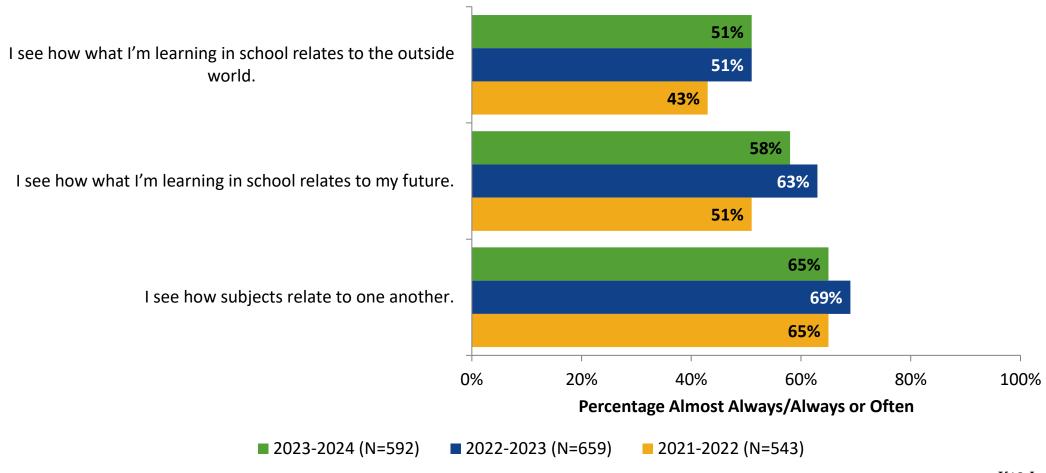

# Student Engagement Survey for Secondary Students: Fitzgerald Middle School

Results and Analysis

2023-2024



#### **Overall Engagement**



## **Overall Engagement (Continued)**



#### **Overall Engagement: Comparison Over Time**



# **Overall Engagement: Comparison Over Time (Continued)**



#### **Like School**

How frequently do you feel the following statement is true?

Generally, I like school. (N=590)



#### **Class Experience**



#### **Class Experience: Comparison Over Time**



# **Academic Support**



#### **Academic Support: Comparison Over Time**

How frequently do you feel the following statements are true?



10

#### Relevance



#### **Relevance: Comparison Over Time**



## **Self-Management**



#### **Self-Management: Comparison Over Time**



#### Grit



#### **Grit: Comparison Over Time**

How frequently do you feel the following statements are true?



16

#### **Involvement**



# **Involvement: Comparison Over Time**

How frequently do you feel the following statements are true?



18

#### **Future Goals**



#### **Future Goals: Comparison Over Time**



#### Acceptance



#### **Acceptance: Comparison Over Time**

How frequently do you feel the following statements are true?



22

# **Relationships with Peers**



#### **Relationships with Peers: Comparison Over Time**

How frequently do you feel the following statement are true?



24

## **Perceptions of Peers**



## **Perceptions of Peers: Comparison Over Time**



## **Relationships with