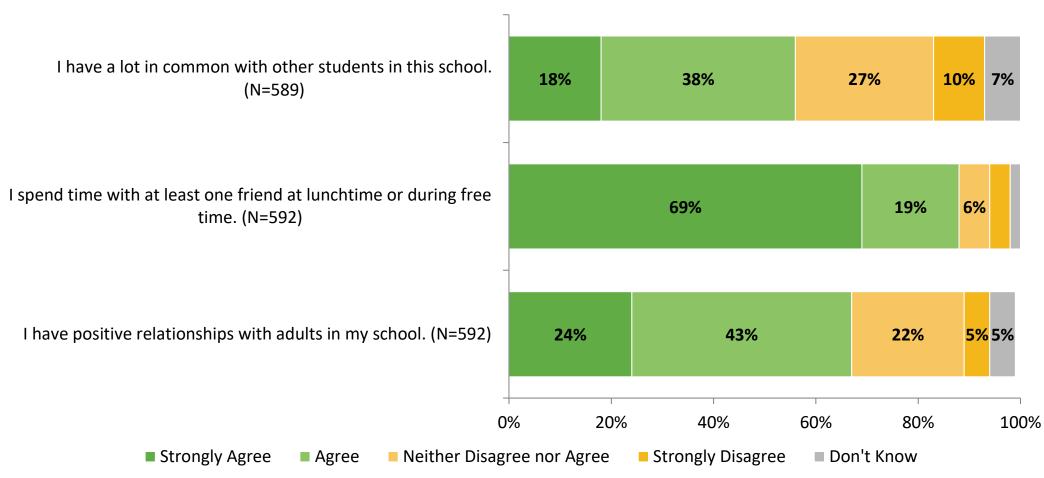

# **Relationships with Peers**

#### **Relationships with Peers: Comparison Over Time**

How frequently do you feel the following statement are true?

24

## **Relationships with Adults in School**

## Relationships with Adults in School: Comparison Over Time

How frequently do you feel the following statements are true?

28