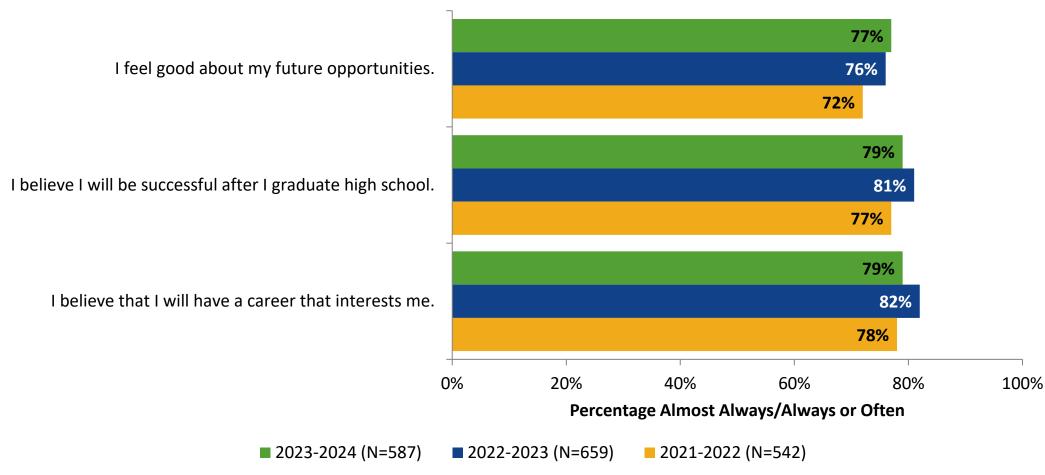

**Like School**

How frequently do you feel the following statement is true?

Generally, I like school. (N=590)



#### **Class Experience**



#### **Class Experience: Comparison Over Time**



# **Academic Support**



#### **Academic Support: Comparison Over Time**

How frequently do you feel the following statements are true?



10

#### Relevance



#### **Relevance: Comparison Over Time**



## **Self-Management**



#### **Self-Management: Comparison Over Time**



#### Grit



#### **Grit: Comparison Over Time**

How frequently do you feel the following statements are true?



16

#### **Involvement**



# **Involvement: Comparison Over Time**

How frequently do you feel the following statements are true?



18

#### **Future Goals**



#### **Future Goals: Comparison Over Time**



#### Acceptance



#### **Acceptance: Comparison Over Time**

How frequently do you feel the following statements are true?



22

# **Relationships with Peers**



#### **Relationships with Peers: Comparison Over Time**

How frequently do you feel the following statement are true?



24

## **Perceptions of Peers**



## **Perceptions of Peers: Comparison Over Time**



## **Relationships with Adults in School**



## Relationships with Adults in School: Comparison Over Time

How frequently do you feel the following statements are true?



28

#### **School Net Promoter Score**

If you had a family member or friend moving to the area, how likely are you to recommend your school to them? (N=560)



#### **Factors Driving NPS**

How do each of the following impact the score you gave above