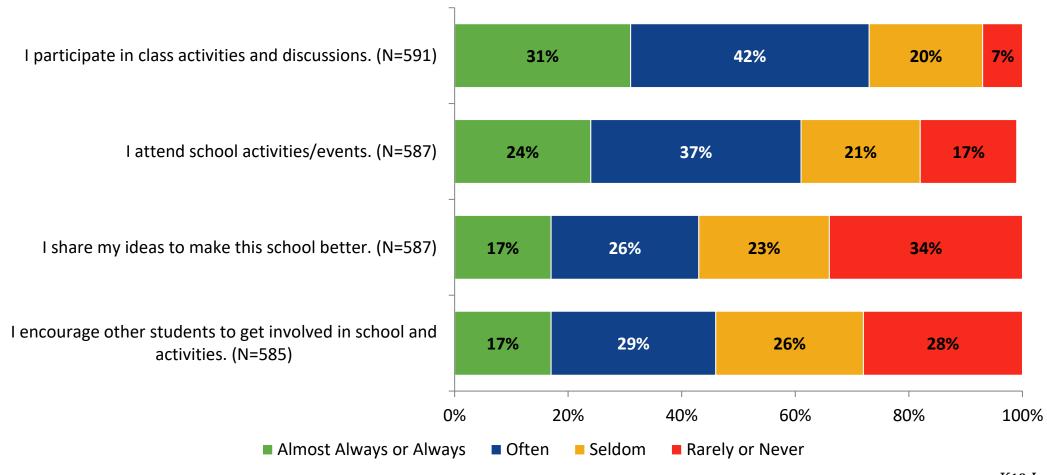

#### **Involvement**

# **Involvement: Comparison Over Time**

How frequently do you feel the following statements are true?

18