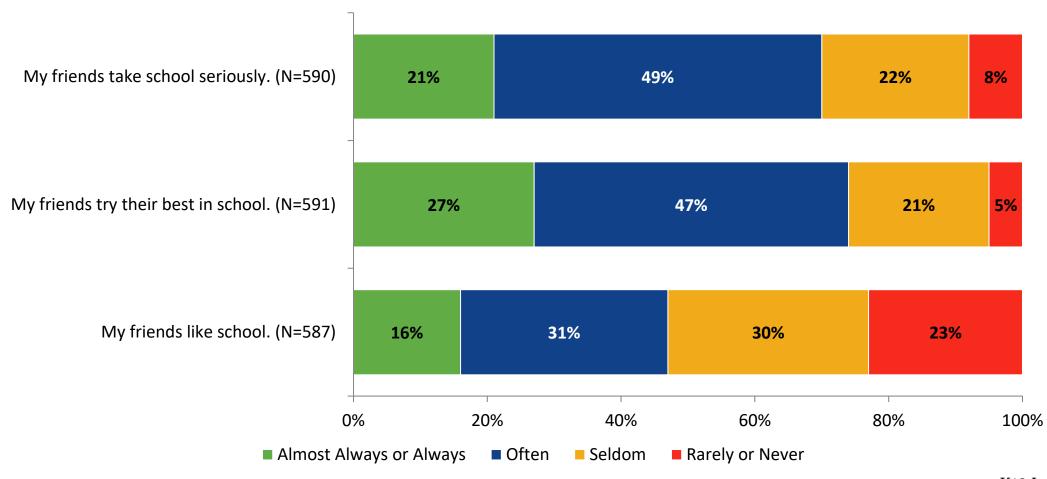

are true?



10

#### Relevance



#### **Relevance: Comparison Over Time**



## **Self-Management**



#### **Self-Management: Comparison Over Time**



#### Grit



#### **Grit: Comparison Over Time**

How frequently do you feel the following statements are true?



16

#### **Involvement**



# **Involvement: Comparison Over Time**

How frequently do you feel the following statements are true?



18

#### **Future Goals**



#### **Future Goals: Comparison Over Time**



#### Acceptance



#### **Acceptance: Comparison Over Time**

How frequently do you feel the following statements are true?



22

# **Relationships with Peers**



#### **Relationships with Peers: Comparison Over Time**

How frequently do you feel the following statement are true?



24

## **Perceptions of Peers**



## **Perceptions of Peers: Comparison Over Time**



## **Relationships with Adults in School**



## Relationships with Adults in School: Comparison Over Time

How frequently do you feel the following statements are true?



28

#### **School Net Promoter Score**

If you had a family member or friend moving to the area, how likely are you to recommend your school to them? (N=560)



#### **Factors Driving NPS**

How do each of the following impact the score you gave above?



# **Factors Driving NPS (Continued)**

How do each of the following impact the score you gave above?



# **Participation in Extracurricular Activities**

Did you participate in any extracurricular activities this school year? (N=584)



## **Participation in Extracurricular Activities**

Please select the extracur