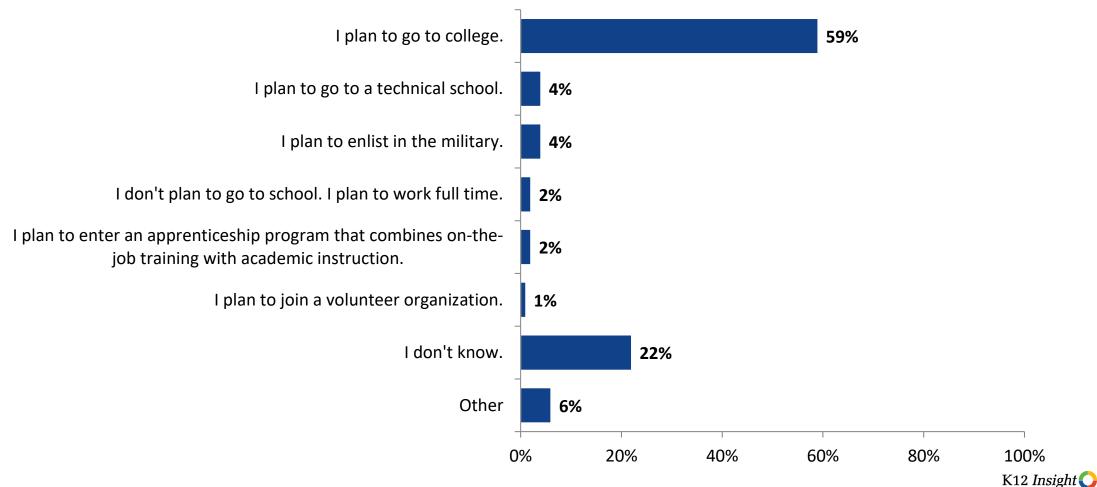

## **Plans After High School**

Which of the following best describes your plans for after high school? (N=587)