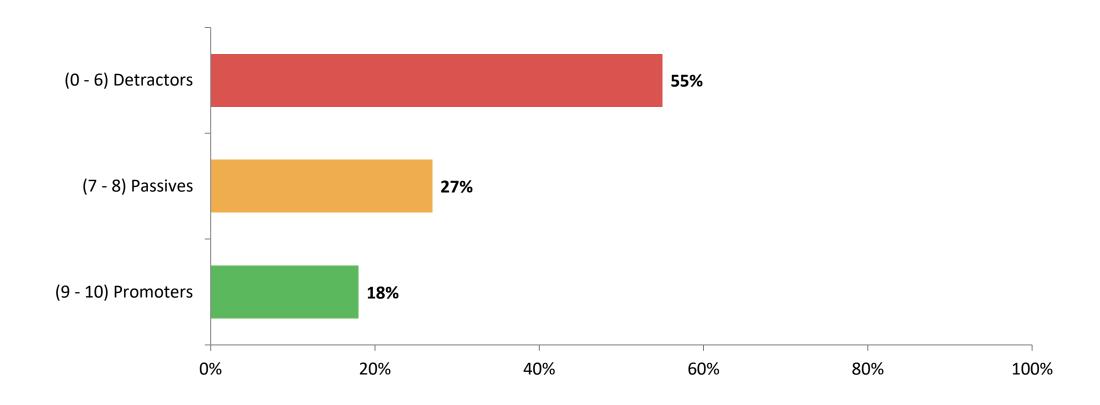

#### **School Net Promoter Score**

If you had a family member or friend moving to the area, how likely are you to recommend your school to them? (N=560)