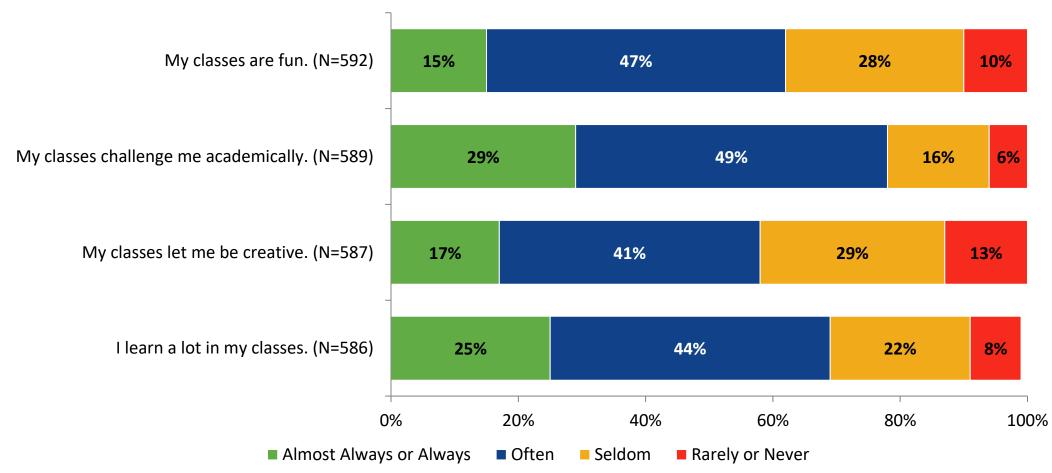

# Student Engagement Survey for Secondary Students: Fitzgerald Middle School

Results and Analysis

2023-2024



#### **Overall Engagement**



## **Overall Engagement (Continued)**



#### **Overall Engagement: Comparison Over Time**



# **Overall Engagement: Comparison Over Time (Continued)**



#### **Like School**

How frequently do you feel the following statement is true?

Generally, I like school. (N=590)



#### **Class Experience**



#### **Class Experience: Comparison Over Time**



# **Academic Support**



#### **Academic Support: Comparison Over Time**

How frequently do you feel the following statements are true?



10

#### Relevance



#### **Relevance: Comparison Over Time**



## **Self-Management**



#### **Self-Management: Comparison Over Time**



#### Grit



#### **Grit: Comparison Over Time**

How frequently do you feel the following statements are true?



16

#### **Involvement**



# **Involvement: Comparison Over Time**

How frequently do you feel the following statements are true?



18

#### **Future Goals**



#### **Future Goals: Comparison Over Time**



#### Acceptance



#### **Acceptance: Comparison Over Time**

How frequently do you feel the following statements are true?



22

# **Relat