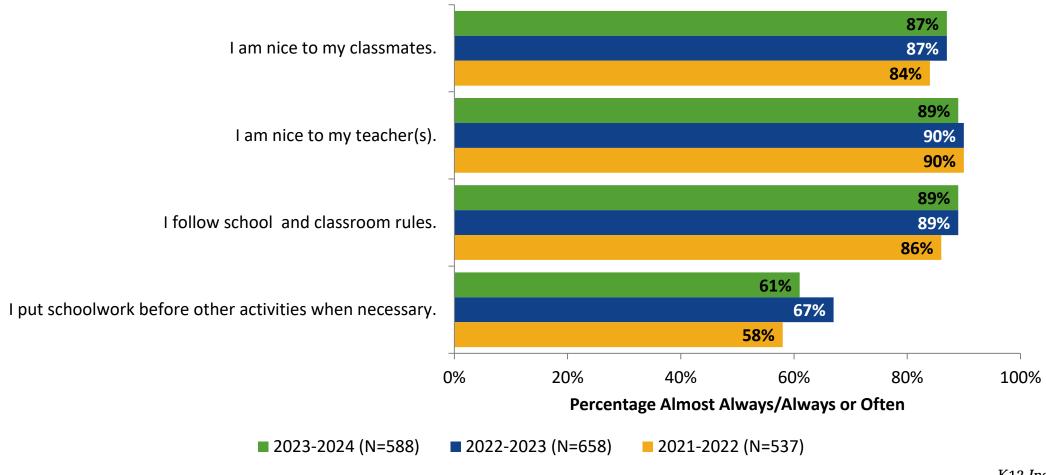

# Student Engagement Survey for Secondary Students: Fitzgerald Middle School

Results and Analysis

2023-2024



#### **Overall Engagement**



## **Overall Engagement (Continued)**



#### **Overall Engagement: Comparison Over Time**



# **Overall Engagement: Comparison Over Time (Continued)**



#### **Like School**

How frequently do you feel the following statement is true?

Generally, I like school. (N=590)



#### **Class Experience**



#### **Class Experience: Comparison Over Time**



# **Academic Support**



#### **Academic Support: Comparison Over Time**

How frequently do you feel the following statements are true?



10

#### Relevance



#### **Relevance: Comparison Over Time**



## **Self-Management**



#### **Self-Management: Comparison Over Time**



#### Grit



#### **Grit: Comparison Over Time**

How frequently do you feel the following statements are true?



16

#### **Involvement**



# **Involvement: Comparison Over Time**

How frequently do you feel the following statements are true?



18

#### **Future Goals**



#### **Future Goals: Comparison Over Time**



#### Acceptance



#### **Acceptance: Comparison Over Time**

How frequently do you feel the following statements are true?



22

# **Relationships with Peers**



#### **Relationships with Peers: Comparison Over Time**

How frequently do you feel the following statement are true?



24

## **Perceptions of Peers**



## **Perceptions of Peers: Comparison Over Time**



## **Relationships with Adults in School**



## Relationships with Adults in School: Comparison Ov