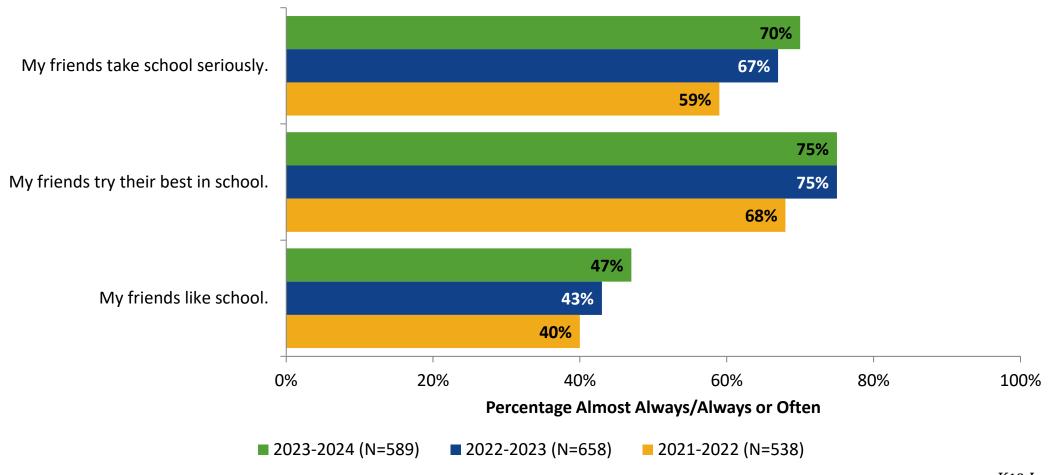

Comparison Over Time**



## **Self-Management**



#### **Self-Management: Comparison Over Time**



#### Grit



#### **Grit: Comparison Over Time**

How frequently do you feel the following statements are true?



16

#### **Involvement**



# **Involvement: Comparison Over Time**

How frequently do you feel the following statements are true?



18

#### **Future Goals**



#### **Future Goals: Comparison Over Time**



#### Acceptance



#### **Acceptance: Comparison Over Time**

How frequently do you feel the following statements are true?



22

# **Relationships with Peers**



#### **Relationships with Peers: Comparison Over Time**

How frequently do you feel the following statement are true?



24

## **Perceptions of Peers**



## **Perceptions of Peers: Comparison Over Time**



## **Relationships with Adults in School**



## Relationships with Adults in School: Comparison Over Time

How frequently do you feel the following statements are true?



28

#### **School Net Promoter Score**

If you had a family member or friend moving to the area, how likely are you to recommend your school to them? (N=560)



#### **Factors Driving NPS**

How do each of the following impact the score you gave above?



# **Factors Driving NPS (Continued)**

How do each of the following impact the score you gave above?



# **Participation in Extracurricular Activities**

Did you participate in any extracurricular activities this school year? (N=584)



## **Participation in Extracurricular Activities**

Please select the extracurricular activities you participated in. (N=303)



Pe