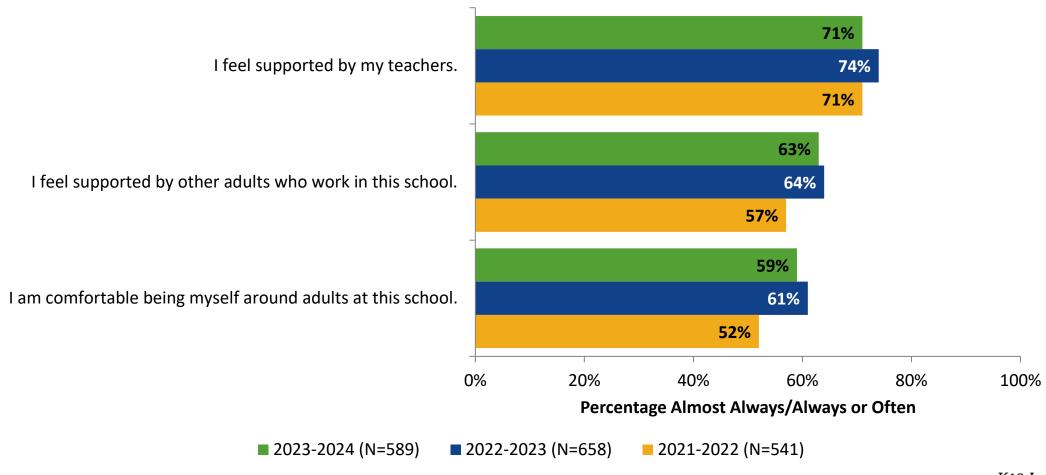

## Relationships with Adults in School: Comparison Over Time

How frequently do you feel the following statements are true?

28