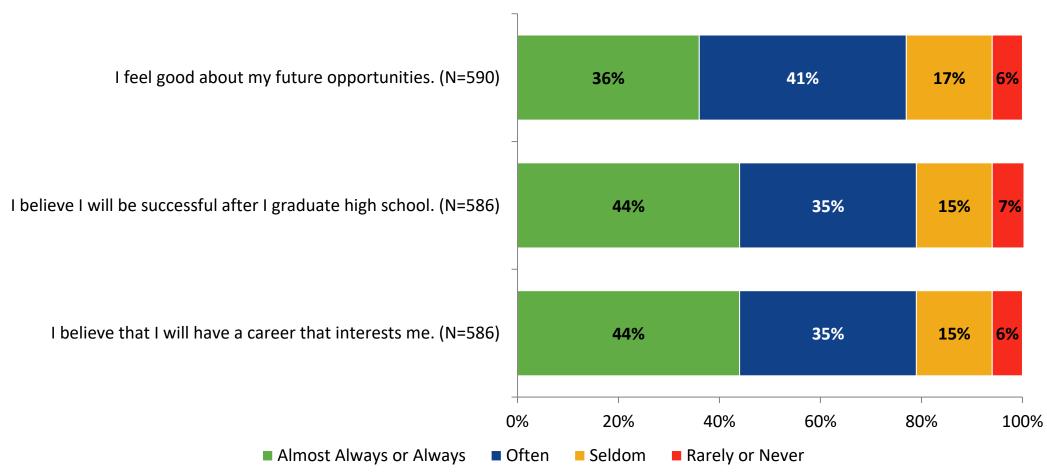

nt: Comparison Over Time (Continued)**



#### **Like School**

How frequently do you feel the following statement is true?

Generally, I like school. (N=590)



#### **Class Experience**



#### **Class Experience: Comparison Over Time**



# **Academic Support**



#### **Academic Support: Comparison Over Time**

How frequently do you feel the following statements are true?



10

#### Relevance



#### **Relevance: Comparison Over Time**



## **Self-Management**



#### **Self-Management: Comparison Over Time**



#### Grit



#### **Grit: Comparison Over Time**

How frequently do you feel the following statements are true?



16

#### **Involvement**



# **Involvement: Comparison Over Time**

How frequently do you feel the following statements are true?



18

#### **Future Goals**



#### **Future Goals: Comparison Over Time**



#### Acceptance



#### **Acceptance: Comparison Over Time**

How frequently do you feel the following statements are true?



22

# **Relationships with Peers**



#### **Relationships with Peers: Comparison Over Time**

How frequently do you feel the following statement are true?



24

## **Perceptions of Peers**



## **Perceptions of Peers: Comparison Over Time**



## **Relationships with Adults in School**



## Relationships with Adults in School: Comparison Over Time

How frequently do you feel the following statements are true?



28

#### **School Net Promoter Score**

If you had a family member or friend moving to the area, how likely are you to recommend your school to them? (N=560)



#### **Factors Driving NPS**

How do each o