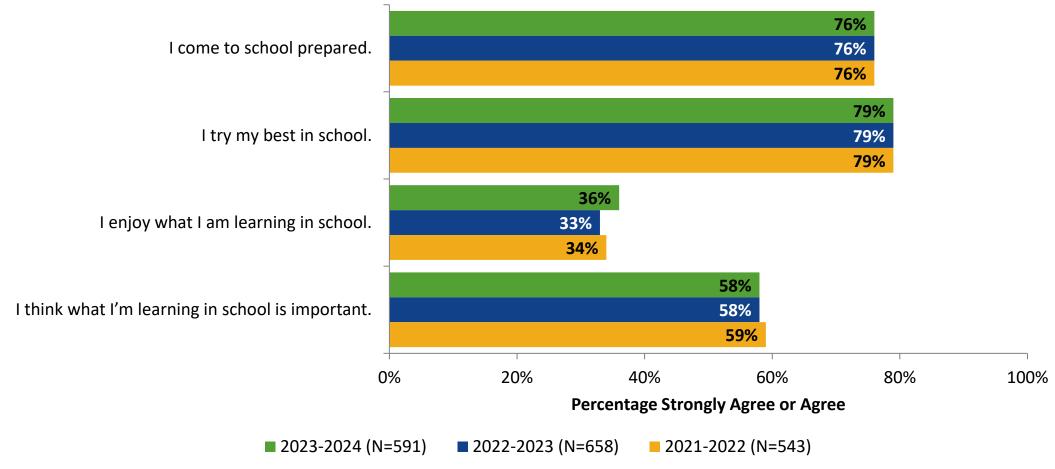

#### **Overall Engagement: Comparison Over Time**

# **Overall Engagement: Comparison Over Time (Continued)**