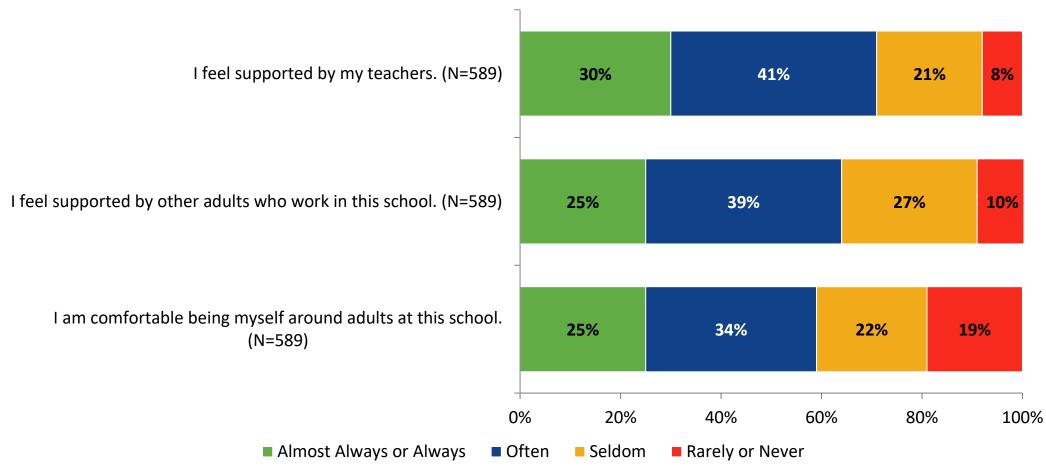

t**



#### **Self-Management: Comparison Over Time**



#### Grit



#### **Grit: Comparison Over Time**

How frequently do you feel the following statements are true?



16

#### **Involvement**



# **Involvement: Comparison Over Time**

How frequently do you feel the following statements are true?



18

#### **Future Goals**



#### **Future Goals: Comparison Over Time**



#### Acceptance



#### **Acceptance: Comparison Over Time**

How frequently do you feel the following statements are true?



22

# **Relationships with Peers**



#### **Relationships with Peers: Comparison Over Time**

How frequently do you feel the following statement are true?



24

## **Perceptions of Peers**



## **Perceptions of Peers: Comparison Over Time**



## **Relationships with Adults in School**



## Relationships with Adults in School: Comparison Over Time

How frequently do you feel the following statements are true?



28

#### **School Net Promoter Score**

If you had a family member or friend moving to the area, how likely are you to recommend your school to them? (N=560)



#### **Factors Driving NPS**

How do each of the following impact the score you gave above?



# **Factors Driving NPS (Continued)**

How do each of the following impact the score you gave above?



# **Participation in Extracurricular Activities**

Did you participate in any extracurricular activities this school year? (N=584)



## **Participation in Extracurricular Activities**

Please select the extracurricular activities you participated in. (N=303)



Percentages added may exceed 100 since a partici