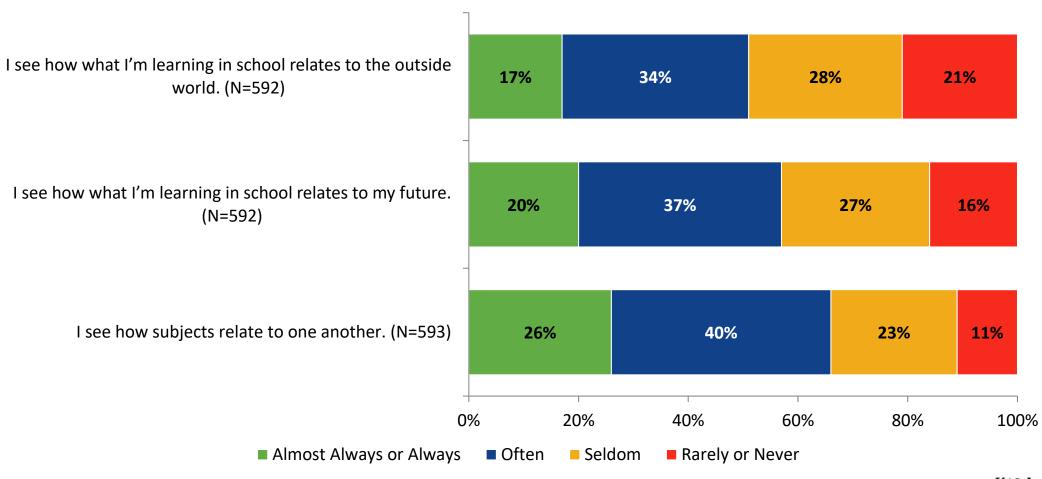

# Student Engagement Survey for Secondary Students: Fitzgerald Middle School

Results and Analysis

2023-2024



#### **Overall Engagement**



## **Overall Engagement (Continued)**



#### **Overall Engagement: Comparison Over Time**



# **Overall Engagement: Comparison Over Time (Continued)**



#### **Like School**

How frequently do you feel the following statement is true?

Generally, I like school. (N=590)



#### **Class Experience**



#### **Class Experience: Comparison Over Time**



# **Academic Support**



#### **Academic Support: Comparison Over Time**

How frequently do you feel the following statements are true?



10

#### Relevance



#### **Relevance: Comparison Over Time**



## **Self-Management**



#### **Self-Management: Comparison Over Time**



#### Grit



#### **Grit: Comparison Over Time**

How frequently do you feel the following statements are true?



16

#### **Involvement**



# **Involvement: Comparison Over Time**

How frequently do you feel the following statements are true?



18

#### **Future Goals**



#### **Future Goals: Comparison Over Time**



#### Acceptance



#### **Acceptance: Comparison Over Time**

How frequently do you feel the following statements are true?



22

# **Relationships with Peers**



#### **Relationships with Peers: Comparison Over Time**

How frequently do you feel the following statement are true?



24

## **Perceptions of Peers**



## **Perceptions of Peers: Compa