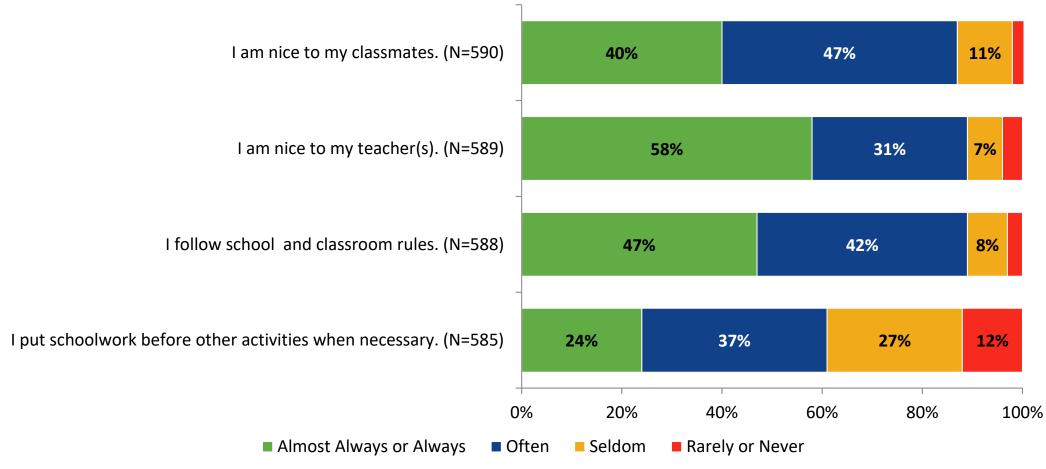

# Student Engagement Survey for Secondary Students: Fitzgerald Middle School

Results and Analysis

2023-2024



#### **Overall Engagement**



## **Overall Engagement (Continued)**



#### **Overall Engagement: Comparison Over Time**



# **Overall Engagement: Comparison Over Time (Continued)**



#### **Like School**

How frequently do you feel the following statement is true?

Generally, I like school. (N=590)



#### **Class Experience**



#### **Class Experience: Comparison Over Time**



# **Academic Support**



#### **Academic Support: Comparison Over Time**

How frequently do you feel the following statements are true?



10

#### Relevance



#### **Relevance: Comparison Over Time**



## **Self-Management**



#### **Self-Management: Comparison Over Time**



#### Grit



#### **Grit: Comparison Over Time**

How frequently do you feel the following statements are true?



16

#### **Involvement**



# **Involvement: Comparison Over Time**

How frequently do you feel the following statements are true?



18

#### **Future Goals**



#### **Future Goals: Comparison Over Time**



#### Acceptance



#### **Acceptance: Comparison Over Time**

How frequently do you feel the following statements are true?



22

# **Relationships with Peers**



#### **Relationships with Peers: Comparison Over Time**

How frequently do you feel the following statement are true?



24

## **Perceptions of Peers**



## **Perceptions of Peers: Comparison Over Time**



## **Relationships with Adults in School**



##