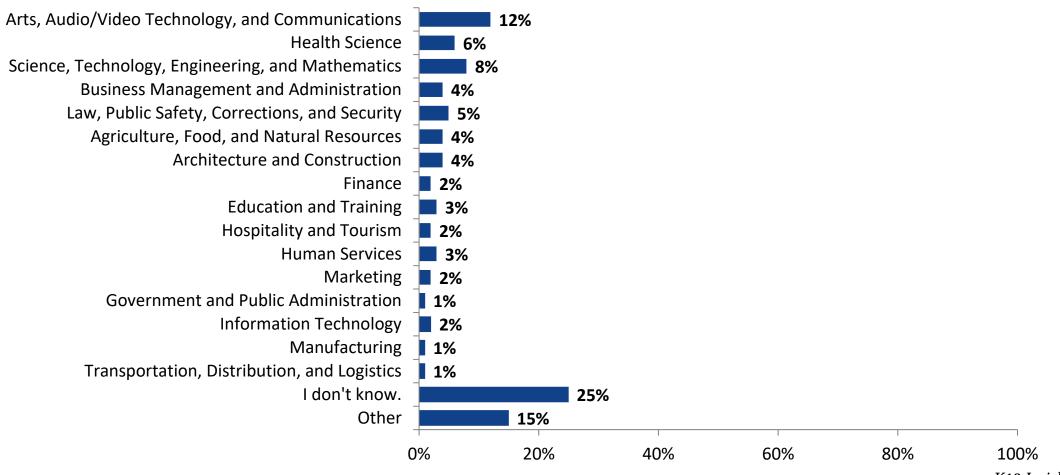

#### **Postsecondary Career Fields**

Which of the following career fields do you plan to pursue? (N=589)

K12 Insight

703.542.9601 | www.k12insight.com