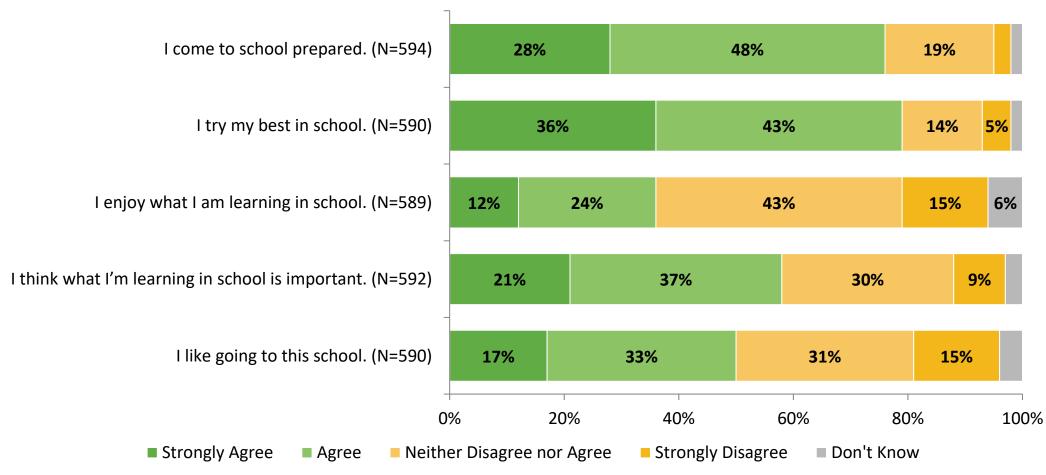

# Student Engagement Survey for Secondary Students: Fitzgerald Middle School

Results and Analysis

2023-2024



#### **Overall Engagement**



## **Overall Engagement (Continued)**



#### **Overall Engagement: Comparison Over Time**



# **Overall Engagement: Comparison Over Time (Continued)**



#### **Like School**

How frequently do you feel the following statement is true?

Generally, I like school. (N=590)



#### **Class Experience**



#### **Class Experience: Comparison Over Time**



# **Academic Support**



#### **Academic Support: Comparison Over Time**

How frequently do you feel the following statements are true?



10

#### Relevance



#### **Relevance: Comparison Over Time**



## **Self-Management**



#### **Self-Management: Comparison Over Time**



#### Grit



#### **Grit: Comparison Over Time**

How frequently do you feel the following statements are true?



16

#### **Involvement**



# **Involvement: