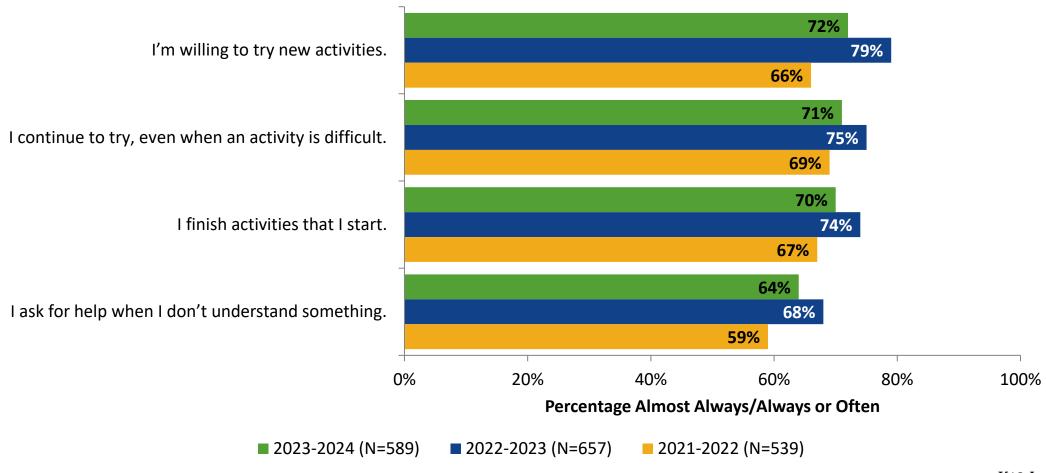

#### Grit

#### **Grit: Comparison Over Time**

How frequently do you feel the following statements are true?

16