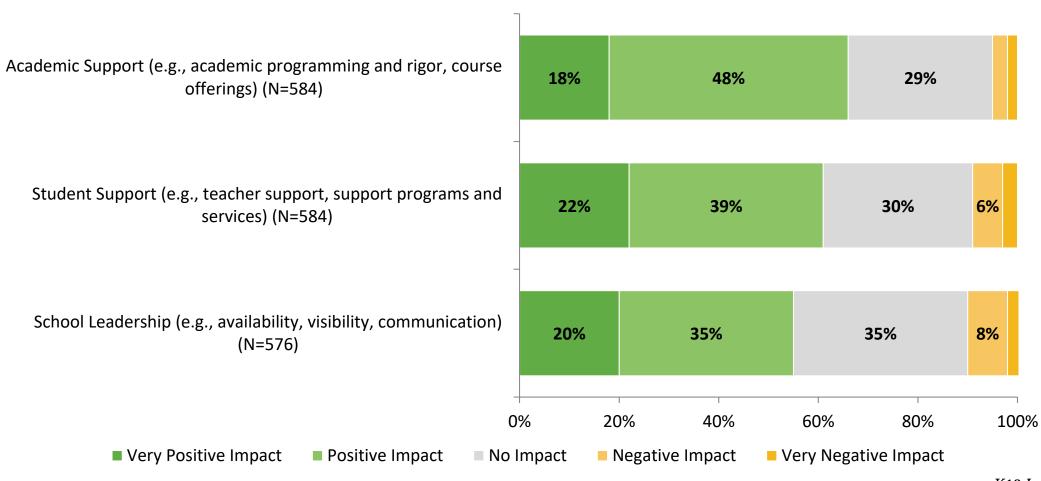

#### **Factors Driving NPS**

How do each of the following impact the score you gave above?