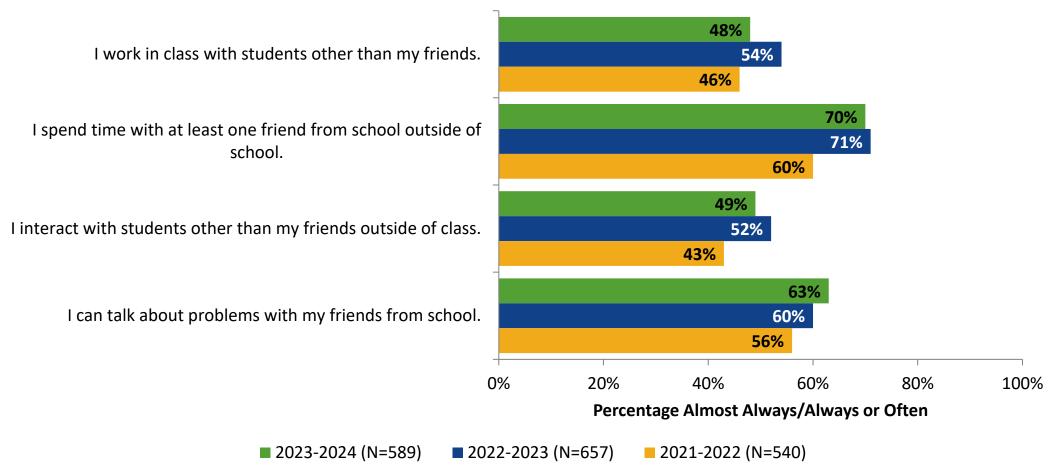

# **Relationships with Peers**

#### **Relationships with Peers: Comparison Over Time**

How frequently do you feel the following statement are true?

24