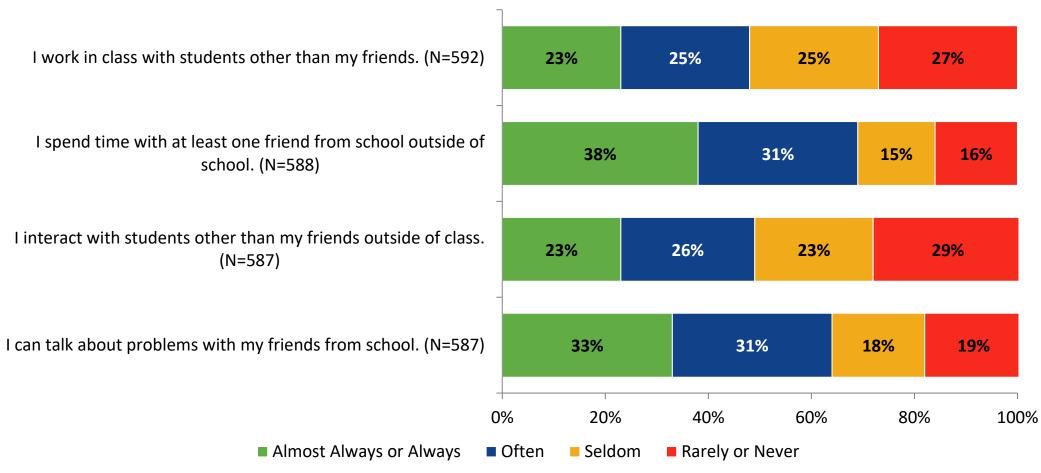

# **Relationships with Peers**

#### **Relationships with Peers: Comparison Over Time**

How frequently do you feel the following statement are true?

24