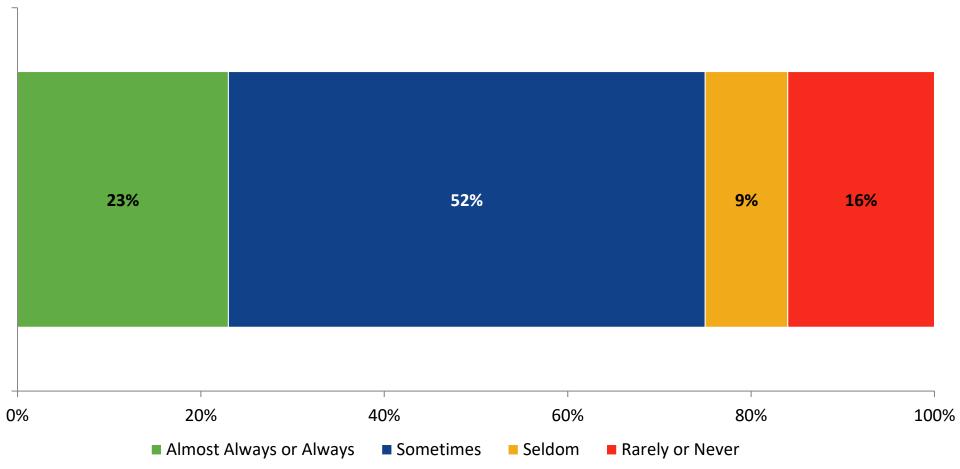

# Student Engagement Survey for Secondary Students: Fitzgerald Middle School

Results and Analysis

2023-2024



#### **Overall Engagement**



## **Overall Engagement (Continued)**



#### **Overall Engagement: Comparison Over Time**



# **Overall Engagement: Comparison Over Time (Continued)**



#### **Like School**

How frequently do you feel the following statement is true?

Generally, I like school. (N=590)



#### **Class Experience**



#### **Class Experience: Comparison Over Time**



# **Academic Support**



#### **Academic Support: Comparison Over Time**

How frequently do you feel the following statements are true?



10

#### Relevance



#### **Relevance: Comparison Over Time**



## **Self-Management**



#### **Self-Management: Comparison Over Time**



#### Grit



#### **Grit: Comparison Over Time**

How frequently do you feel the following statements are true?



16

#### **Involvement**



# **Involvement: Comparison Over Time**

How frequently do you feel the following statements are true?



18

#### **Future Goals**



#### **Future Goals: Comparison Over Time**



#### Acceptance



#### **Acceptance: Comparison Over Time**

How frequently do you feel the following statemen