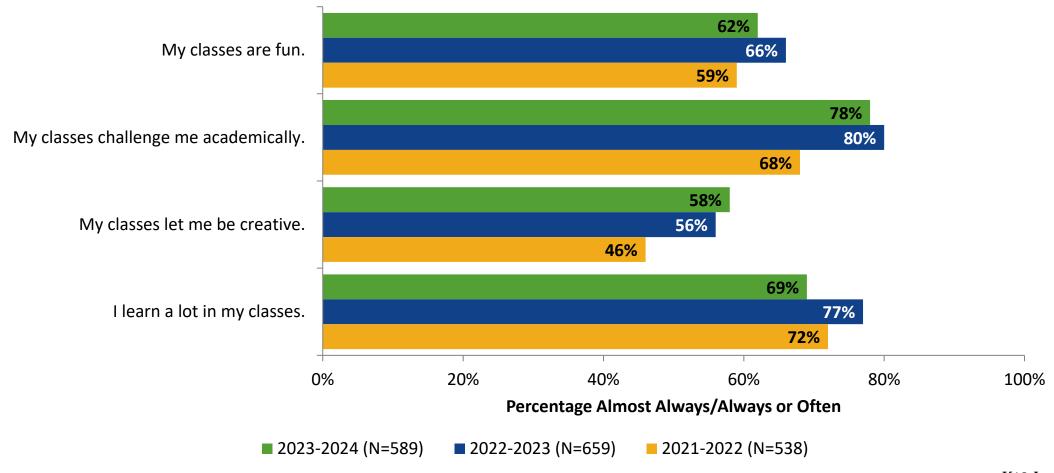

# Student Engagement Survey for Secondary Students: Fitzgerald Middle School

Results and Analysis

2023-2024



#### **Overall Engagement**



## **Overall Engagement (Continued)**



#### **Overall Engagement: Comparison Over Time**



# **Overall Engagement: Comparison Over Time (Continued)**



#### **Like School**

How frequently do you feel the following statement is true?

Generally, I like school. (N=590)



#### **Class Experience**



#### **Class Experience: Comparison Over Time**



# **Academic Support**



#### **Academic Support: Comparison Over Time**

How frequently do you feel the following statements are true?



10

#### Relevance



#### **Relevance: Comparison Over Time**



## **Self-Management**



#### **Self-Management: Comparison Over Time**



#### Grit



#### **Grit: Comparison Over Time**

How frequently do you feel the following statements are true?



16

#### **Involvement**



# **Involvement: Comparison Over Time**

How frequently do you feel the following statements are true?



18

#### **Future Goals**



#### **Future Goals: Comparison Over Time**



#### Acceptance



#### **Acceptance: Comparison Over Time**

How frequently do you feel the following statements are true?



22

# **Relationships with Peers**



#### **Relationships with