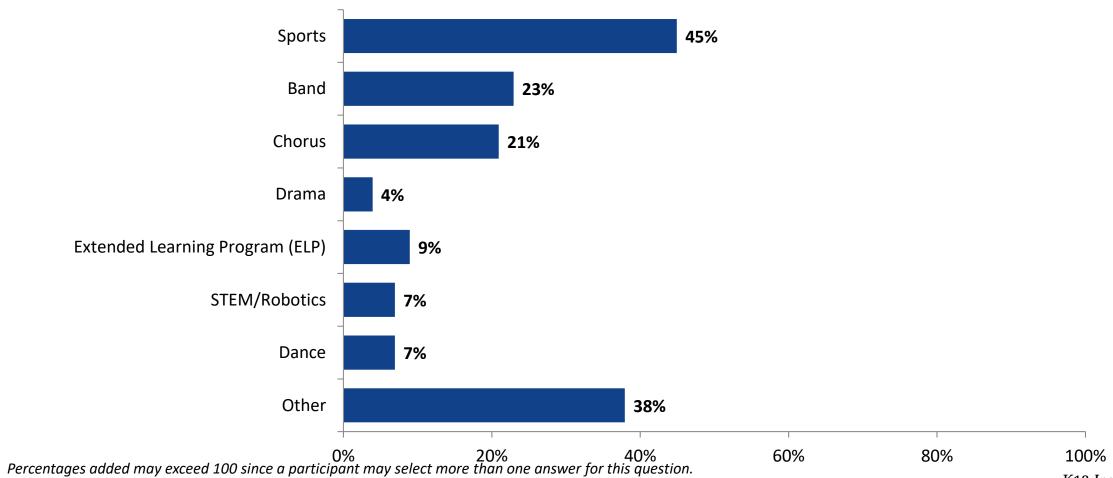

## **Participation in Extracurricular Activities**

Please select the extracurricular activities you participated in. (N=303)

Percentages added may exceed 100 since a participant may select more than one answer for this questi Note: Only students participating in extracurricular activities in the past year answered this question.