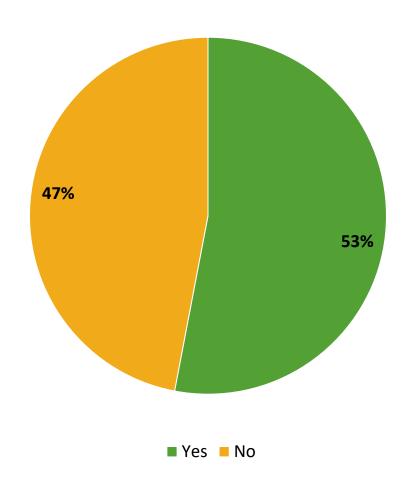

# **Participation in Extracurricular Activities**

Did you participate in any extracurricular activities this school year? (N=584)